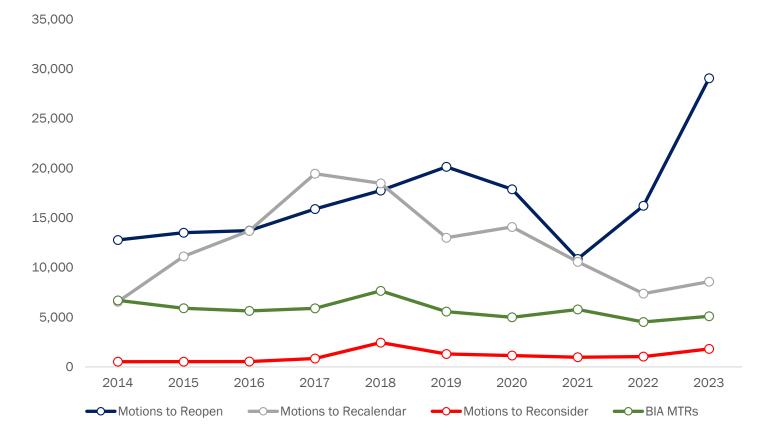

## Motions

| Fiscal Year              | Immigration Court<br>Motions to Reopen | Immigration Court Motions<br>to Recalendar | Immigration Court Motions<br>to Reconsider | Board of<br>Immigration<br>Appeals MTRs <sup>1</sup> |
|--------------------------|----------------------------------------|--------------------------------------------|--------------------------------------------|------------------------------------------------------|
| 2014                     | 12,778                                 | 6,563                                      | 524                                        | 6,693                                                |
| 2015                     | 13,512                                 | 11,128                                     | 530                                        | 5,908                                                |
| 2016                     | 13,720                                 | 13,695                                     | 540                                        | 5,641                                                |
| 2017                     | 15,896                                 | 19,450                                     | 847                                        | 5,898                                                |
| 2018                     | 17,758                                 | 18,483                                     | 2,447                                      | 7,658                                                |
| 2019                     | 20,143                                 | 13,005                                     | 1,304                                      | 5,568                                                |
| 2020                     | 17,884                                 | 14,090                                     | 1,147                                      | 4,994                                                |
| 2021                     | 10,870                                 | 10,577                                     | 976                                        | 5,785                                                |
| 2022                     | 16,222                                 | 7,377                                      | 1,043                                      | 4,522                                                |
| 2023                     | 29,059                                 | 8,579                                      | 1,816                                      | 5,099                                                |
| 2024 (Second<br>Quarter) | 18,728                                 | 5,489                                      | 980                                        | 3,570                                                |