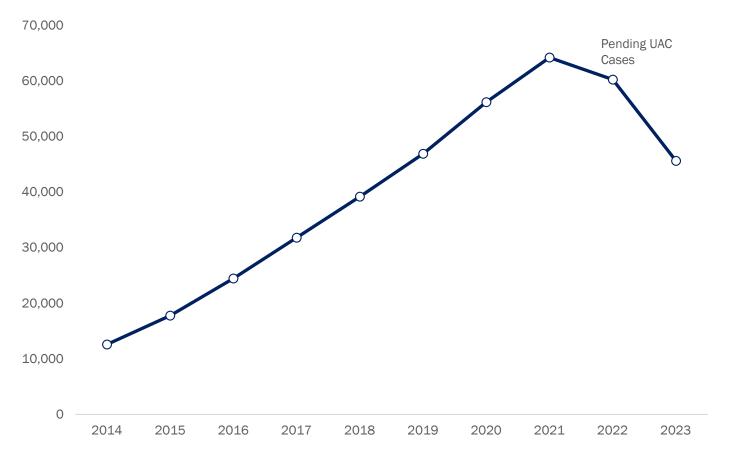

## Pending Unaccompanied Noncitizen Child (UAC) Cases<sup>1</sup>

| Fiscal Year              | Pending Less<br>than 6 Months | Pending<br>6 Months to 2<br>Years | Pending 2 - 5<br>Years | Pending More<br>than 5 Years | Total Pending |
|--------------------------|-------------------------------|-----------------------------------|------------------------|------------------------------|---------------|
| 2014                     | 8,615                         | 2,990                             | 846                    | 133                          | 12,584        |
| 2015                     | 6,822                         | 9,706                             | 1,075                  | 170                          | 17,773        |
| 2016                     | 9,408                         | 12,263                            | 2,644                  | 133                          | 24,448        |
| 2017                     | 8,812                         | 17,838                            | 4,928                  | 208                          | 31,786        |
| 2018                     | 9,260                         | 19,306                            | 10,241                 | 361                          | 39,168        |
| 2019                     | 8,686                         | 19,769                            | 17,216                 | 1,208                        | 46,879        |
| 2020                     | 4,388                         | 24,421                            | 24,278                 | 3,067                        | 56,154        |
| 2021                     | 7,602                         | 18,539                            | 31,302                 | 6,744                        | 64,187        |
| 2022                     | 5,403                         | 16,867                            | 28,049                 | 9,897                        | 60,216        |
| 2023                     | 3,912                         | 12,485                            | 18,877                 | 10,321                       | 45,595        |
| 2024 (Second<br>Quarter) | 4,283                         | 9,162                             | 16,316                 | 10,594                       | 40,355        |